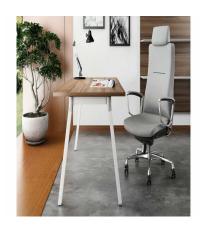

## **Description**

The functional and design versatility of the integrated cable management modules provides the right solution to suit any demands.

Wires are routed along the structure below the table tops using wire trays that are hooked to the aluminum beam.