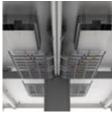

## **Description**

The functional and design versatility of the integrated cable management modules provides the right solution to suit any demands.

Wires are routed along the structure below the table tops using wire trays that are hooked to the aluminum beam.