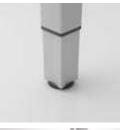

The square metal leg is designed to allow height adjustment of 180mm. With this height adjustment, different thickness table top can be mounted on without sacrificing the ergonomics of the table.

The unique designed diagonal leg is designed to allow height adjustment of 180mm. With this height adjustment, different thickness table top can be mounted on without sacrificing the ergonomics of the table.