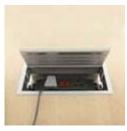

## **Description**

The functional and design versatility of the integrated cable management modules provides the right solution to suit any demands.

Wires are routed along the structure below the table tops using wire trays that are hooked to the aluminum beam.