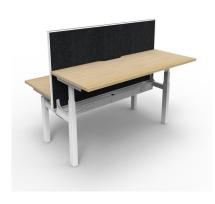

Supreme 2 Person Back To Back Electric Height Adjustable Workstation – 600w x 300d (overall) x 450h

## **Description**

Available in Natural White with White P/C Bolt OR Natural Oak with Black P/C Bolt
Bolt Through Desk Provisions For Fixing Purposes
600mm W x 300mm D x 450mm H (Overall) – Desk Top To Underneath Of Shelf – 208mm – 25mm T
Board With Drilled Provisions For Wire Dividers
4 x Wire Dividers Included – E1 Rated Enviroboard