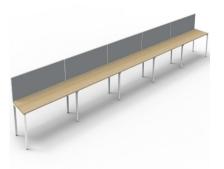

## Description

LEAD TIME TBC LENGTH 7500mm DEPTH 780mm HEIGHT 730mm WARRANTY 5 years

Maximise space and create an efficient working environment with Deluxe Nexus Infinity. 750mm deep enviroboard tops, with scallop for cable access, and a recessed leg to create full leg access in long runs of workstations.

The 60 x 30 profile leg adds a minimalist look to each workstation run, and the matching dividing screen adds privacy and noise reduction to each workstation.

White or oak tops, and black or white frames create a modern, clean look to your fit out.