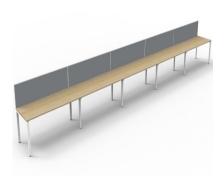

Deluxe Nexus Infinity (Profile Leg) – 9000L x 780d (overall) x 730h

## **Description**

LEAD TIME TBC LENGTH 9000mm DEPTH 780mm HEIGHT 730mm WARRANTY 5 years

Maximise space and create an efficient working environment with Deluxe Nexus Infinity. 750mm deep enviroboard tops, with scallop for cable access, and a recessed leg to create full leg access in long runs of workstations.

The 60 x 30 profile leg adds a minimalist look to each workstation run, and the matching dividing screen adds privacy and noise reduction to each workstation.

White or oak tops, and black or white frames create a modern, clean look to your fit out.