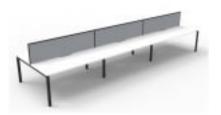

Deluxe Nexus Infinity (Profile Leg) – 3000L x 1530d x 1200h (overall)

## Description

LEAD TIME TBC LENGTH 3000mm DEPTH 1530mm HEIGHT 1200mm WARRANTY 5 years

Maximise space and create an efficient working environment with Deluxe Nexus Infinity. 750mm deep Enviroboard tops, with scallop for cable access, and a recessed leg to create full leg access in long runs of workstations.

The 60 x 30 profile leg adds a minimalist look to each workstation run, and the matching dividing screen adds privacy and noise reduction to each workstation.

White or oak tops, and black or white frames create a modern, clean look to your fit out.