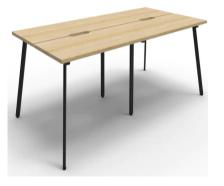

Deluxe Nexus Infinity (Profile Leg) – 3600L x 1530d (overall) x 730h

## Description

LEAD TIME TBC LENGTH 3600mm DEPTH 1530mm HEIGHT 730mm WARRANTY 5 years

Maximise space and create an efficient working environment with Deluxe Nexus Infinity. 750mm deep Enviroboard tops, with scallop for cable access, and a recessed leg to create full leg access in long runs of workstations.

The 60 x 30 profile leg adds a minimalist look to each workstation run, and the matching dividing screen adds privacy and noise reduction to each workstation.

White or oak tops, and black or white frames create a modern, clean look to your fit out.