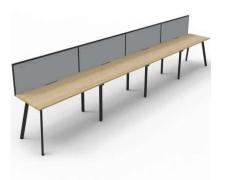

Deluxe Nexus Infinity (Profile Leg) - 4800L x 780d (overall) x 730h

## Description

LEAD TIME TBC LENGTH 4800mm DEPTH 780mm HEIGHT 730mm WARRANTY 5 years

Maximise space and create an efficient working environment with Deluxe Nexus Infinity. 750mm deep enviroboard tops, with scallop for cable access, and a recessed leg to create full leg access in long runs of workstations.

The 60 x 30 profile leg adds a minimalist look to each workstation run, and the matching dividing screen adds privacy and noise reduction to each workstation.

White or oak tops, and black or white frames create a modern, clean look to your fit out.