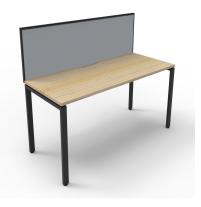

## Description

LEAD TIME TBC LENGTH 1500mm DEPTH 780mm HEIGHT 730mm WARRANTY 5 years

Maximise space and create an efficient working environment with Deluxe Nexus Infinity. 750mm deep enviroboard tops, with scallop for cable access, and a recessed leg to create full leg access in long runs of workstations.

The 60 x 30 profile leg adds a minimalist look to each workstation run, and the matching dividing screen adds privacy and noise reduction to each workstation.

White or oak tops, and black or white frames create a modern, clean look to your fit out.