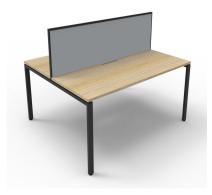

## Description

LEAD TIME TBC LENGTH 1200mm DEPTH 1530mm HEIGHT 730mm WARRANTY 5 years

Maximise space and create an efficient working environment with Deluxe Nexus Infinity. 750mm deep Enviroboard tops, with scallop for cable access, and a recessed leg to create full leg access in long runs of workstations.

The 60 x 30 profile leg adds a minimalist look to each workstation run, and the matching dividing screen adds privacy and noise reduction to each workstation.

White or oak tops, and black or white frames create a modern, clean look to your fit out.