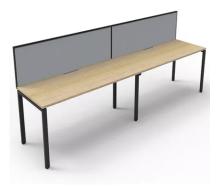

## Description

LEAD TIME TBC LENGTH 2400mm DEPTH 780mm HEIGHT 730mm WARRANTY 5 years

Maximise space and create an efficient working environment with Deluxe Nexus Infinity. 750mm deep enviroboard tops, with scallop for cable access, and a recessed leg to create full leg access in long runs of workstations.

The 60 x 30 profile leg adds a minimalist look to each workstation run, and the matching dividing screen adds privacy and noise reduction to each workstation.

White or oak tops, and black or white frames create a modern, clean look to your fit out.