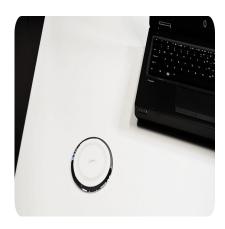

In-Desk Wireless Charging Pad – Suits 80mm Dia Cut Out (Cable Entry Hole)

## **Description**

Charge your phone at your desk with wireless charging. The device sits in an 80mm cable port and charges QI compatible devices (not compatible with all Phones).

Backed by a 2 year warranty.