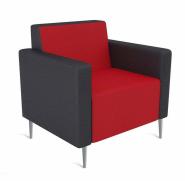

Koosh – 1 Seater

## Description

Add a contemporary touch to your office or waiting room with the square lines of Koo and Koosh. They are Australian made using Australian timber, Dunlop foams and Australian workmanship. Available in one two and three seater configurations.

- Single, two or three seater.

- Upholstered in the fabric of your choice.
- 5 year Aus. manufacture warranty.

| LEAD TIME 3-4 Weeks | length (mm)                                          | WARRANTY PERIOD 5               |
|---------------------|------------------------------------------------------|---------------------------------|
| MIN SEAT HEIGHT 450 | depth(mm)                                            | MAX USER SAFE WEIGHT LOA        |
| MAX SEAT HEIGHT 450 | height (mm)                                          | ENVIRONMENTAL                   |
| SEAT WIDTH 620      | Diameter (mm)                                        | <b>CUSTOMISATION CAPABILITY</b> |
| SEAT DEPTH 450      | <b>TYPE OF FOAM</b> Anti Bacterial & Anti-Microbrial | AUSTRALIAN MADE Yes             |
| BACK HEIGHT         | TYPE OF BACK Solid Back                              | <b>AUSTRALIAN MADE OPTIONS</b>  |
| BACK WIDTH          | SEAT ADJUSTMENT                                      | ACCREDITATION                   |
| OVERALL WIDTH 820   | TYPE OF BACK                                         |                                 |
| OVERALL DEPTH 700   | LEVERS                                               |                                 |
| OVERALL HEIGHT 800  | BACK SIZE                                            |                                 |
| DIAMETER            | SEAT SIZE                                            |                                 |
| USERS One           | ARMS Yes                                             |                                 |
| PER USER WIDTH      | TABLET ARM                                           |                                 |
| PER USER DEPTH      |                                                      |                                 |