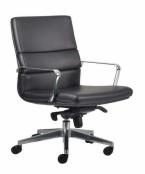

Director – Medium Back Chair in Black Leather

## Description

Director, Luxuriously appointed family of Executive chairs. Available in high and medium back, mechanism with 5 point locking, knee tilt and standard with alloy base.

- Classic boardroom style.