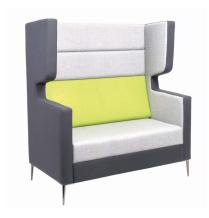

Two Seat Wing Lounge – 1500W x 750D x 1350H

## **Description**

With the need for break out and Quiet meeting areas in modern work spaces, Libraries and Institutions, the Wing Lounge is the natural choice, made in 4 factories across Australia and available in 1-3 seater configurations, your choice of fabric and leg options. Wing will afford comfort and privacy when needed

LEAD TIME 3-4 Weeks
MIN SEAT HEIGHT 450
MAX SEAT HEIGHT 450
SEAT WIDTH 1250

**SEAT DEPTH** 500

**BACK HEIGHT** 

BACK WIDTH
OVERALL WIDTH 1500
OVERALL DEPTH 750
OVERALL HEIGHT 1350

DIAMETER USERS

PER USER WIDTH PER USER DEPTH