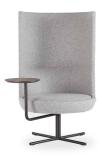

## **XS Private**

Bringing pleasure, aesthetic and the comfort to any working spaces. It has a unique product identity with its armrests and circular seating area extending to the end of the seating area. In the private lounges at the airport or hotel lobbies and waiting areas the stylist cage provides a scene of your own space. The choice of lacquer, natural veneer or laminated table can be turned 360 ° and attached to the metal foot. Metal feet can be produced in bright or matte chrome and all static paint colors. Wooden foot options are also available.