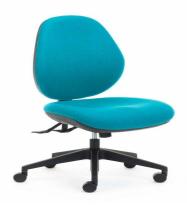

Nexus Index 160kg – 3lv HD High Back with Wide Seat

## Description

LEAD TIME TBC MIN SEAT HEIGHT 420mm MAX SEAT HEIGHT 530mm SEAT WIDTH 520mm SEAT DEPTH 490mm BACK HEIGHT 530mm BACK WIDTH 440MM WARRANTY 10 years

Atlas-160 is a super heavy duty chair, up to 160kg loads. 3 lever super heavy duty manual mechanism. Extra heavy duty gas lift. AFRDI 142 160kg tested.

- Suitable for 8 hours of use per day, for users up to 160kg, as certified by AFRDI 142-Rated Load.

- Plus seat (520 x 490mm) using Australian made moulded foam.
- Manual back adjustment, allowing a more precise setting.
- 10 year Aus. manufacturer warranty.