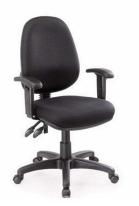

Haven - Manual High back 3lv with adjustable arms

## Description

LEAD TIME TBC MIN SEAT HEIGHT 420mm MAX SEAT HEIGHT 530mm SEAT WIDTH 490mm SEAT DEPTH 465mm BACK HEIGHT 500mm BACK WIDTH 450MM WARRANTY 5 years

Our Ultimate Ergonomic All Rounder. Designed to fit every body shape and size. The Haven Range consists of three back and four seat sizes. These can be mix and matched to fit the individual, big or small, tall or short and anywhere in between.

- Available with manual or ratchet back height adjustment.

- Multiple configurations are AFRDI Level 6 certified to severe commercial use.
- Standard seat using Australian made moulded foam.
- Variable back heights to fit every user.