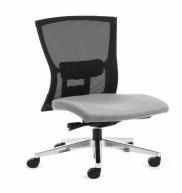

## Description

LEAD TIME TBC MIN SEAT HEIGHT 420mm MAX SEAT HEIGHT 530mm SEAT WIDTH 500mm SEAT DEPTH 460mm BACK HEIGHT 500mm BACK WIDTH 490MM WARRANTY 10 years

Since it was first introduced in 1995 the Monopoly has under gone a number of transformations. The latest variation has improved lumbar support and adjustment. The durability and functionality allows this mesh chair to offer great support throughout the workplace.

- For users up to 135kg, as certified by AFRDI 142-Rated Load.
- Lockable Synchronised Mechanism with adjustable tension control.
- Seat slide to provide more depth for the user.
- Optional Italian Designed multi-directional 3D arms.
- 10 year Aus. manufacturer warranty.