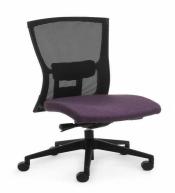

## Description

LEAD TIME TBC MIN SEAT HEIGHT 420mm MAX SEAT HEIGHT 530mm SEAT WIDTH 500mm SEAT DEPTH 460mm BACK HEIGHT 500mm BACK WIDTH 490MM WARRANTY 10 years

Since it was first introduced in 1995 the Monopoly has under gone a number of transformations. The latest variation has improved lumbar support and adjustment. The durability and functionality allows this mesh chair to offer great support throughout the workplace.

- For users up to 135kg, as certified by AFRDI 142-Rated Load.
- Lockable Synchronised Mechanism with adjustable tension control.
- Seat slide to provide more depth for the user.
- Optional Italian Designed multi-directional 3D arms.
- 10 year Aus. manufacturer warranty.