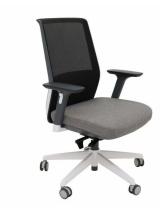

## **Description**

LEAD TIME TBC
MIN SEAT HEIGHT 440mm
MAX SEAT HEIGHT 530mm
SEAT WIDTH 520mm
SEAT DEPTH 510mm
BACK HEIGHT 520mm
WARRANTY 5 years

The Motion Mesh Chair is an elegant medium back task chair with black mesh back and light grey upholstered fabric seat.

Featuring a Donati-dopo weight sensitive mechanism with 6 position seat slide and concealed lumbar cushion.

The Motion chair has gas lift with a 21 degree back tilt angle with 3 locking positions, and 3D adjustable arm rests.

This stylish chair has a white powdercoated aluminium 5 star base on grey castors.

Featuring both BIFMA and GREENGUARD Gold Certification and a generous 135kg weight rating.