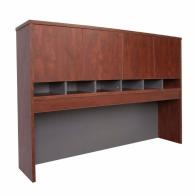

Overhead Hutch – 1800w x 315d x 1070h

The hutch comes with adjustable shelves and a space for a monitor under the shelves to maximise desk space, and clear clutter from the desk top.

| length (mm) 1800 |
|------------------|
| depth(mm) 315    |
| height (mm) 1070 |
| Diameter (mm)    |
| TYPE OF FOAM     |
| TYPE OF BACK     |
| SEAT ADJUSTMENT  |
| TYPE OF BACK     |
| LEVERS           |
| BACK SIZE        |
| SEAT SIZE        |
| ARMS             |
| TABLET ARM       |
|                  |