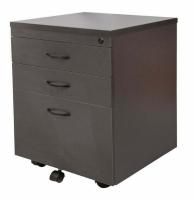

Mobile Pedestal – 2 Personal Drawers + 1 File Drawer

## Description

The Nexus Worker range is constructed of environmentally friendly melamine . Strong and durable and backed by a 5 year warranty.

The mobile pedestal comes with castors and a fifth wheel for stability and come standard with a lock.