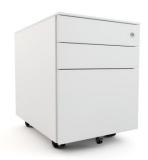

Mobile Pedestal (2 personal, 1 file)

## **Description**

Three lockable drawers conveniently split into two pen and one file drawer. This unit offers a generous amount of storage capacity. With a 5<sup>th</sup> wheel for anti-tilt stability, two lockable castors and linear ball bearing drawers, the user is provided with effortless drawer accessibility.

## **Specifications**

- Dimensions, 390mm Width x 555mm Depth x 580mm Height
- Flat Faced Drawers
- Front to Rear file suspension system
- Pen and Pencil Tray organiser
- Factory fitted castors
- Standard Powdercoat colours (white, silver, black)
- Custom Powdercoat Colours available on request (POA)