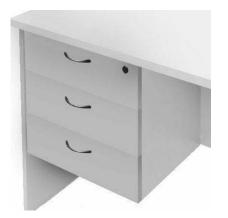

Fixed Under Desk Pedestal – 3 Personal Drawers

## Description

The Nexus Vibe range comes in a choice of solid white or grey and is constructed of environmentally friendly melamine. Strong and durable and backed by a 5 year warranty.

The drawer box comes with 3 drawers and is lockable.